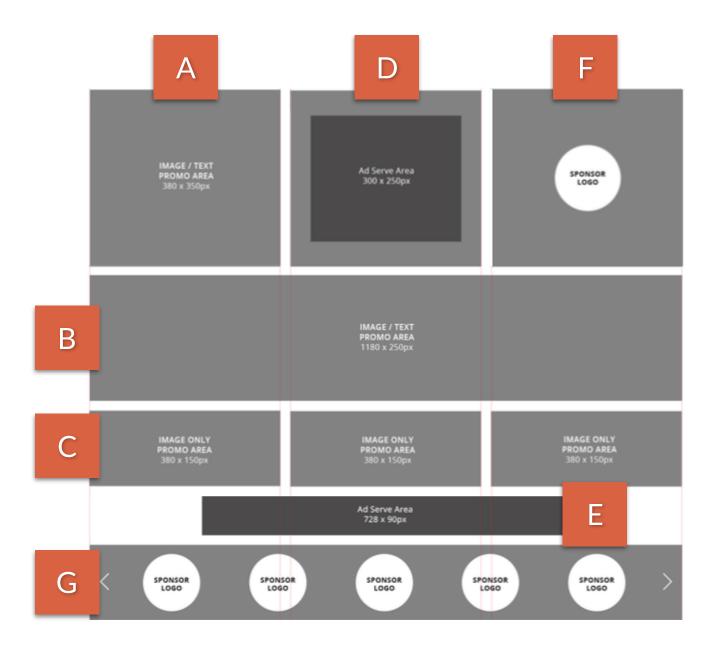

| KEY                                                                                   | LAYOUT   | IMAGE SIZE         | NOTES                                                    |
|---------------------------------------------------------------------------------------|----------|--------------------|----------------------------------------------------------|
| PROMOTION WIDGETS                                                                     |          |                    |                                                          |
| Image, title, link, and description. Commonly used for promotions, e.g. email signup. |          |                    |                                                          |
| Α                                                                                     | Square   | 380px by 350px     | Text overlays image                                      |
| В                                                                                     | Wide     | 1180px by 250px    | Text overlays image                                      |
| С                                                                                     | Carousel | 380px by 150px     | No text                                                  |
| HTML WIDGET                                                                           |          |                    |                                                          |
| Any HTML code. Commonly used for 300x250 and 728x90 ad serves.                        |          |                    |                                                          |
| D                                                                                     | Square   | 380px by 350px     | HTML or third party code                                 |
| E                                                                                     | Wide     | 100% by any height | HTML or third party code, must be responsive for mobile. |
| SPOTLIGHT WIDGET                                                                      |          |                    |                                                          |
| No text included, just image and link. Commonly used for Sponsor logos.               |          |                    |                                                          |
| F                                                                                     | Square   | 300px by 350px     | No text                                                  |
| G                                                                                     | Wide     | Can be any size    | No text                                                  |

## FRONT END REFERENCE

Examples of how each one of these layouts will display when implemented on the front end of the website.