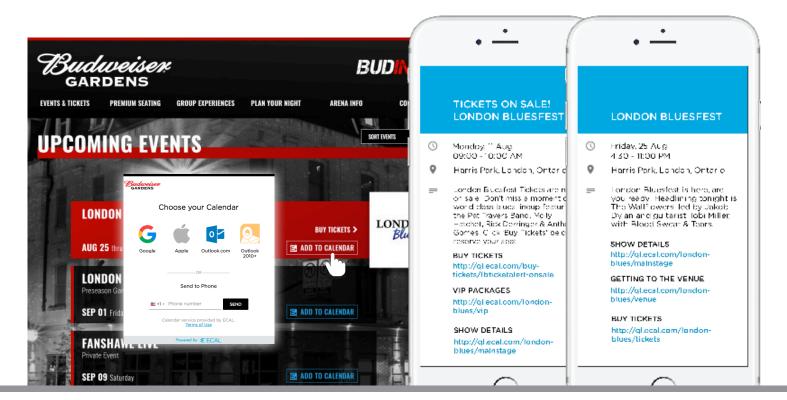

# 室ECAL 'SYNC TO CALENDAR' SOLUTION

ECAL, the world's leading calendar communications, marketing and data platform is here, and available now! ECAL's 'Sync to Calendar' technology allows fans to receive rich events info, 'ticket alerts' and 'on sale' dates, directly into their personal calendar. ECAL drives sales, acquires valuable data and keeps fans happy.

#### **Fully Integrated**

Integrated across the customer journey, from event 'discovery' to 'post-purchase'. Live & Dynamic

ECAL is dynamic, so users receive updates and new events, in their calendar.

#### **Ticket Alerts**

Smart logic sends important 'ticket alerts', 'pre-sale', and 'on sale' dates to calendar.